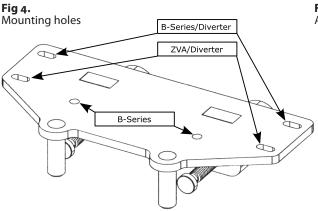

## **INSTALLATION**

- 1. Use Figures (1-3) to determine the configuration that will be required.
- 2. Determine the correct hole pattern using Figure 2.
- 3. Mount the skimmer to the lockjaw using the hardware included.

**Fig 2.** B-Series with LockJaw™

Fig 3.
ZVA with
Diverter™ and
LockJaw™

**Fig 5.** Adjustments