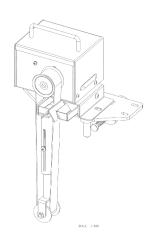

## **INSTALLATION**

- 1. Use Figures (1-3) to determine the configuration that will be required.
- 2. Determine the correct hole pattern using Figure 2.
- 3. Mount the skimmer to the lockjaw using the hardware included.

**Fig 2.** B-Series with LockJaw™

Fig 3.
ZVA with
Diverter™ and
LockJaw™

**Fig 5.** Adjustments