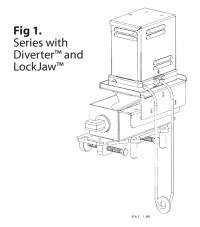

## **INSTALLATION**

- 1. Use Figures (1-3) to determine the configuration that will be required.
- 2. Determine the correct hole pattern using Figure 2.
- 3. Mount the skimmer to the lockjaw using the hardware included.

**Fig 2.** B-Series with LockJaw™

Fig 3.
ZVA with
Diverter™ and
LockJaw™

**Fig 5.** Adjustments