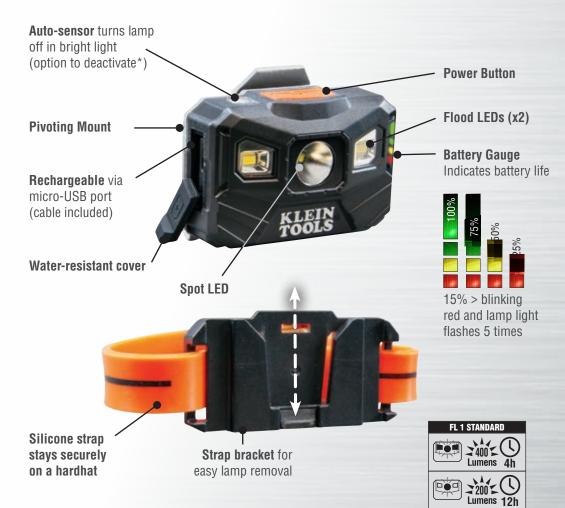

## RECHARGEABLE AUTO-OFF HEADLAMP

Klein Tools' durable headlamp provides a super bright boost mode of 400 lumens or all-day light with either the spotlight or the broadcasting flood light setting. You'll know when it's time to recharge the lamp, because the LED lights on the battery gauge clearly indicate how much battery you have left. Wear this lamp with the adjustable silicone strap or attach directly to a Klein® Hard Hats equipped with the bracket system. This headlamp also features auto-sensing technology that turns off the unit after three minutes in bright light, saving battery... and a little embarrassment.

#### **AFTER 3 MINUTES IN BRIGHT LIGHT: HEADLAMP TURNS OFF TO SAVE BATTERY\***

#### **SLIM PROFILE WITH PIVOTING MOUNT TO ALLOW UP TO A 64° LIGHTING ANGLE**

#### ALSO ATTACHES DIRECTLY TO A KLEIN® HARD HAT

For Professionals **SINCE 1857** 