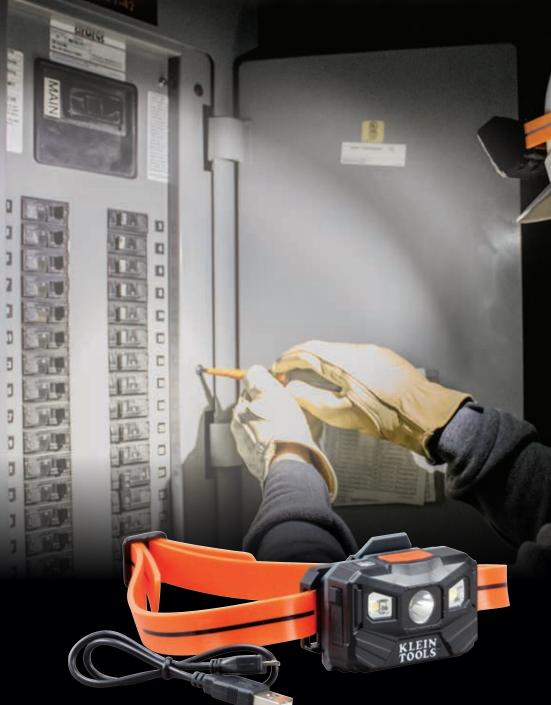

## RECHARGEABLE AUTO-OFF HEADLAMP

Klein Tools' durable headlamp provides a super bright boost mode of 400 lumens or all-day light with either the spotlight or the broadcasting flood light setting. You'll know when it's time to recharge the lamp, because the LED lights on the battery gauge clearly indicate how much battery you have left. Wear this lamp with the adjustable silicone strap or attach directly to a Klein® Hard Hats equipped with the bracket system. This headlamp also features auto-sensing technology that turns off the unit after three minutes in bright light, saving battery... and a little embarrassment.

### REMOVE light from the bracket for convenient charging!

| Cat. No. | UPC 0-92644+ | Description                              | Dimensions                              |
|----------|--------------|------------------------------------------|-----------------------------------------|
| 56064    | 56064-4      | Rechargeable 400 Lumen Auto-Off Headlamp | 2.77" x 2.24" x 1.46" (70 x 57 x 37 mm) |