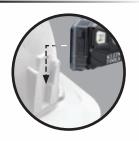

### REMOVE light from the bracket for convenient charging!

| Cat. No. | UPC 0-92644+ | Description                              | Dimensions                              |
|----------|--------------|------------------------------------------|-----------------------------------------|
| 56064    | 56064-4      | Rechargeable 400 Lumen Auto-Off Headlamp | 2.77" x 2.24" x 1.46" (70 x 57 x 37 mm) |