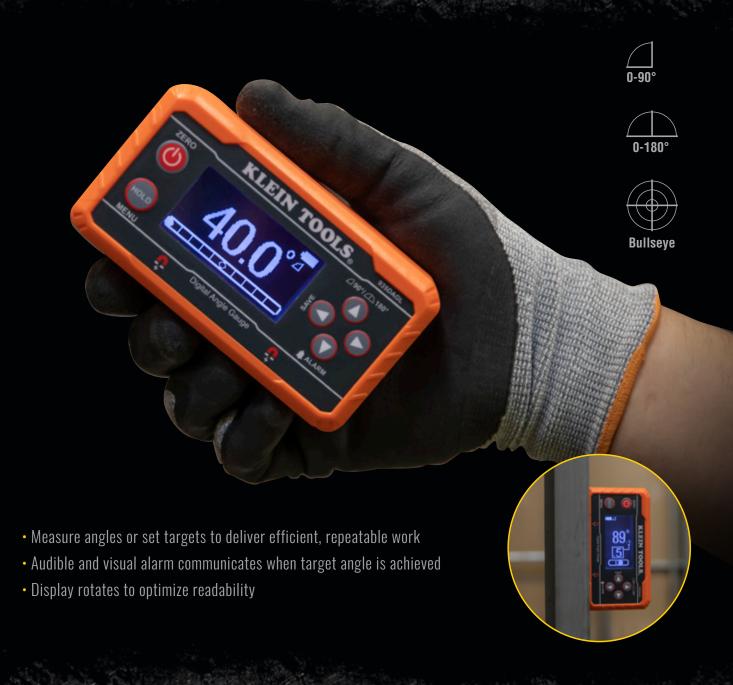

# DIGITAL LEVEL WITH PROGRAMMABLE ANGLES

Measure offset angles or tilts from true level

# DIGITAL LEVEL WITH PROGRAMMABLE ANGLES

The Klein Tools 935DAGL is a digital level that detects and measures angles. It can measure ranges from 0 to 90° or 0 to 180° with a display that rotates when used in vertical or horizontal orientations. A target angle with audible alarm can be set, allowing the user even greater efficiency. When laid flat, it will function as a bullseye level. Set zero reference at any angle. LCD menu screen displays in English, Spanish, or French.

High Visibility Reverse Contrast Display

improves visibility in dimly lit work environments

### Zero Button ~

allows for user-set reference planes to enable relative measurements

### **Hold Function**

saves measurement value on display

Pre-Programmed commonly used target pitches for efficiency and ease-of-use

V-Groove Edges
enable optimal alignment
on conduits and pipes for
bending and alignment