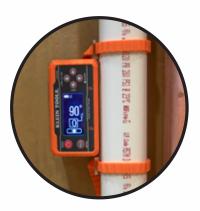

**Strong Magnetic Base** 

OPTIONAL PLUMBER'S KIT ALLOWS THE LEVEL TO BE USED WITH PVC AND OTHER NON-MAGNETIC PIPES AND CONDUIT

USE IN BULLSEYE MEASUREMENT RANGE TO ACCURATELY DETERMINE X- AND Y-AXIS attaches to ferromagnetic surfaces