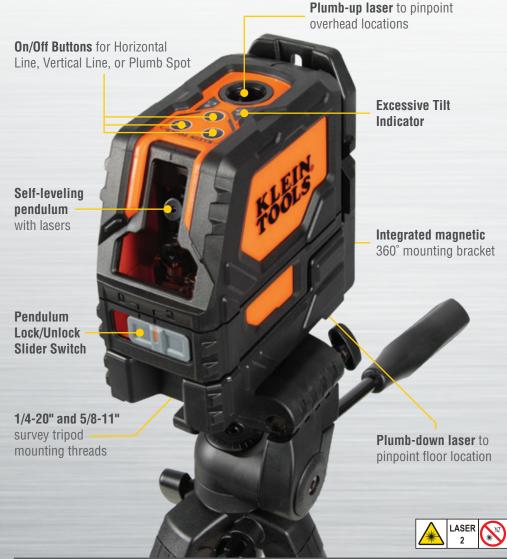

## SELF-LEVELING CROSS-LINE LASER LEVELS

The Klein Tools Self-Leveling Cross-Line Laser Levels are high-performance laser leveling and alignment tools for professionals. These levels provide a reliable pendulum self-leveling system with clear, bright green or red laser level lines and a 90-degree vertical plumb spot. Equipped with an integrated magnetic mount that rotates 360-degrees and an additional clamp-on wall adapter for ceiling grids, Klein's cross-line levels enable a multitude of alignment and layout applications.