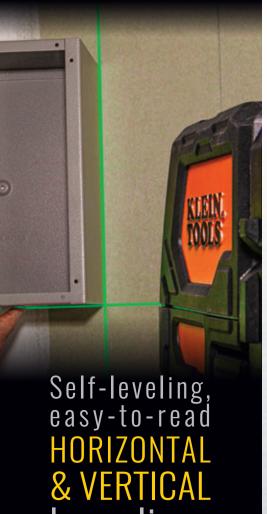

## SELF-LEVELING CROSS-LINE LASER LEVELS

The Klein Tools Self-Leveling Cross-Line Laser Levels are high-performance laser leveling and alignment tools for professionals. These levels provide a reliable pendulum self-leveling system with clear, bright green or red laser level lines and a 90-degree vertical plumb spot. Equipped with an integrated magnetic mount that rotates 360-degrees and an additional clamp-on wall adapter for ceiling grids, Klein's cross-line levels enable a multitude of alignment and layout applications.