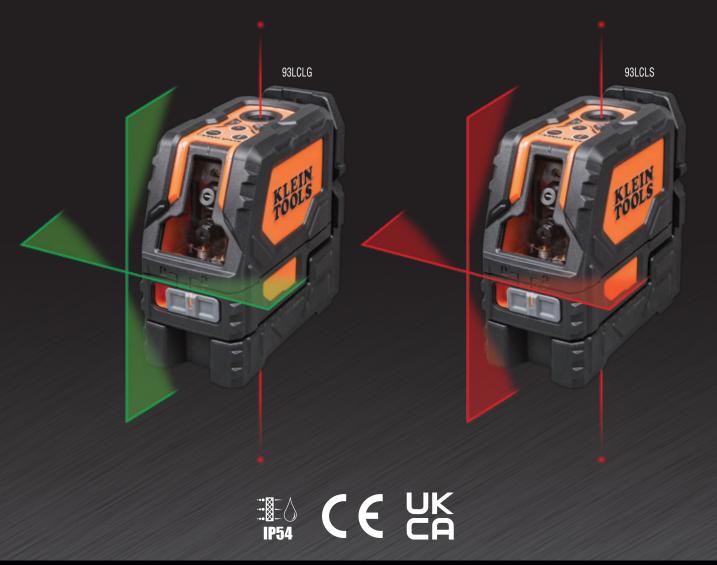

## SELF-LEVELING CROSS-LINE LASER LEVELS

The Klein Tools Self-Leveling Cross-Line Laser Levels are high-performance laser leveling and alignment tools for professionals. These levels provide a reliable pendulum self-leveling system with clear, bright green or red laser level lines and a 90-degree vertical plumb spot. Equipped with an integrated magnetic mount that rotates 360-degrees and an additional clamp-on wall adapter for ceiling grids, Klein's cross-line levels enable a multitude of alignment and layout applications.

| Cat. No. | UPC 0-92644- | Description                                                          | Horizontal and<br>Vertical Laser | Plumb Spot<br>Laser | Dimensions                                  |
|----------|--------------|----------------------------------------------------------------------|----------------------------------|---------------------|---------------------------------------------|
| 93LCLG   | 93004-1      | Self-Leveling Green<br>Cross-Line Laser Level<br>with Red Plumb Spot | Green                            | Red                 | 2.6" x 5.3" x 5.0"<br>(66 x 13.5 x 12.7 cm) |
| 93LCLS   | 93002-7      | Self-Leveling Cross-Line<br>Laser Level with Plumb Spot              | Red                              | Red                 | 2.6" x 5.3" x 5.0"<br>(66 x 13.5 x 12.7 cm) |