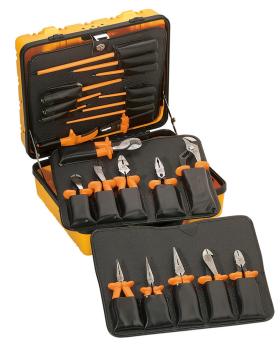

## General Purpose 1000V Insulated Tool Kit 22-Piece

This 22-piece tool kit includes the must-have insulated tools professional electricians need. The high-leverage design of both the side-cutting and diagonal-cutting pliers provides more cutting power while the pivot joint is hot-riveted for smooth action and no wobble. The Cushion-Grip on the round-shank screwdrivers provide greater torque and comfort. The wire stripper/cutting tools, pump pliers and skinning knife provide excellent choices for any job. Forged in the USA with custom, US-made tool steel for maximum durability.

## **Specifications**

| Application:     | General Application Near Energized Source                                                                                                          | Special Features: | Case Includes 3 Pallets        |
|------------------|----------------------------------------------------------------------------------------------------------------------------------------------------|-------------------|--------------------------------|
| Included:        | (1) Case, (8) Pliers, (9) Screwdrivers, (1) Pump Pliers, (1) Wire Stripper/Cutter, (1) Cable Cutter, (1) Skinning Knife, (1) Crimping/Cutting Tool | Insulated:        | Yes                            |
| Handle Material: | High-Dielectric Plastic                                                                                                                            | Handle Color:     | Orange                         |
| Overall Length:  | 15.375" (39.1 cm)                                                                                                                                  | Overall Height:   | 8.25" (21 cm)                  |
| Overall Width:   | 18.875" (47.9 cm)                                                                                                                                  | Standard:         | IEC 60900: 2012, ASTM F1505-10 |
| Weight:          | 24.3 lb (11.0 kg)                                                                                                                                  |                   |                                |