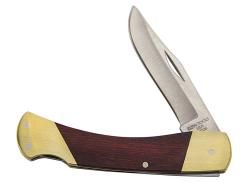

## Sportsman Knife, 2-5/8-Inch Stainless Steel Blade

Klein's Sportman Knife is the perfect tool for your extracurricular activities. The blade is stainless steel for long life. Ergonomic handle provides firm, comfortable grip. Add this one to your fishing, home or work tool box or bag.

## **Specifications**

| Special Features: | Ergonomic Handle | Lock Style:      | Lockback                |
|-------------------|------------------|------------------|-------------------------|
| Blade Type:       | Clip Point       | Blade Length:    | 2.625" (6.7 cm)         |
| Blade Material:   | Stainless Steel  | Handle Type:     | Curved with Big Bolster |
| Handle Color:     | Wood with Brass  | Handle Material: | Ebony Wood              |
| Length Closed:    | 3.75" (9.5 cm)   | Overall Length:  | 6.375" (16.2 cm)        |
| Weight:           | 2.6 oz (74 g)    |                  |                         |