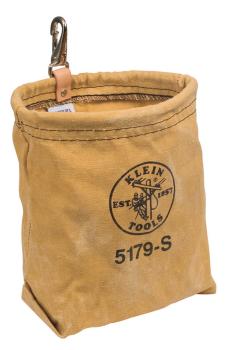

## Tool Pouch, Water-Repellent Bag with Snap Clip, 7.5 x 7 x 3.5-Inch

This canvas tool pouch keeps your tools handy. Fits belts up to 4-1/2-Inch (114 mm) wide. The one-piece tan 10-ounce (283 g) water-repellent canvas will stand up to the toughest environments.

## **Specifications**

| Number of Pockets: | 1              | Material:      | 10 oz Canvas         |
|--------------------|----------------|----------------|----------------------|
| Belt Connection:   | Snap           | Belt Width:    | Up to 4.5" (11.4 cm) |
| Overall Length:    | 7.5" (19.1 cm) | Overall Width: | 7" (17.8 cm)         |
| Overall Height:    | 3.5" (8.9 cm)  | Weight:        | 4.8 oz (136 g)       |