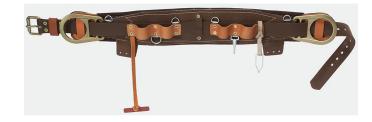

## Semi-Floating Body Belt Style 5266N 19-Inch

Klein-Kord® belt pad with two pocket tabs. Rolled-edge leather belt cushion for comfort when leaning back. 4-3/4-Inch (120.6 mm) overall width.

## **Specifications**

| Special Features: | Rolled-Edge Leather Belt Cushion, Padded,<br>Suspender Rings | Waist Size:              | 41" to 33" (104.1 to 83.8 cm) |
|-------------------|--------------------------------------------------------------|--------------------------|-------------------------------|
| Material:         | Leather, Nylon, Klein-Kord with Alloy Steel<br>Hardware      | Color:                   | Brown                         |
| Closure Type:     | Forged Single Tongue Buckle                                  | Number of Anchor Points: | 2                             |
| Standard:         | Meets or Exceeds OSHA, ASTM, and CSA                         | Overall Width:           | 4.75" (12.1 cm)               |
| Weight:           | 3.54 lb (1.6 kg)                                             |                          |                               |