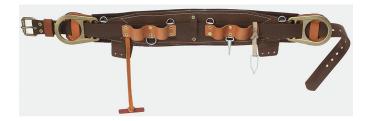

## Semi-Floating Body Belt Style 5266N 22-Inch

Klein-Kord® belt pad with two pocket tabs. Rolled-edge leather belt cushion for comfort when leaning back. 4-3/4-Inch (12 cm) overall width.