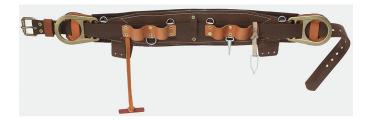

## Semi-Floating Body Belt Style 5266N 24-Inch

Klein-Kord® belt pad with two pocket tabs. Rolled-edge leather belt cushion for comfort when leaning back. 4-3/4" (120.6 mm) overall width.

## **Specifications**

| Special Features: | Rolled-Edge Leather Belt Cushion, Padded,<br>Suspender Rings | Waist Size:              | 48" to 40" (121.9 to 10.2 cm) |
|-------------------|--------------------------------------------------------------|--------------------------|-------------------------------|
| Material:         | Leather, Nylon, Klein-Kord with Alloy Steel<br>Hardware      | Color:                   | Brown                         |
| Closure Type:     | Tongue Buckle                                                | Number of Anchor Points: | 2                             |
| Standard:         | Meets or Exceeds OSHA, ASTM, and CSA                         | Overall Width:           | 4.75" (12.1 cm)               |
| Weight:           | 3.84 lb (1.7 kg)                                             |                          |                               |