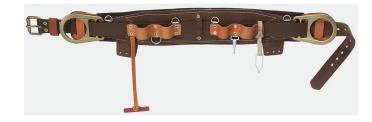

## Semi-Floating Body Belt Style 5266N 26-Inch

Klein-Kord® belt pad with two pocket tabs. Rolled-edge leather belt cushion for comfort when leaning back. 4-3/4" (120.6 mm) overall width.

## **Specifications**

| Special Features:        | Rolled-Edge Leather Belt Cushion, Padded,<br>Suspender Rings | Waist Size:    | 50" to 42" (127 to 106.7 cm) |
|--------------------------|--------------------------------------------------------------|----------------|------------------------------|
| Color:                   | Brown                                                        | Closure Type:  | Tongue Buckle                |
| Number of Anchor Points: | 2                                                            | Overall Width: | 4.75" (12.1 cm)              |