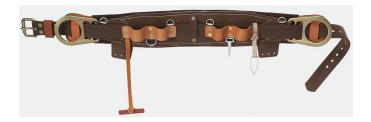

## Semi-Floating Body Belt Style 5266N 28-Inch

Klein-Kord® belt pad with two pocket tabs. Rolled-edge leather belt cushion for comfort when leaning back. 4-3/4" (120.6 mm) overall width.

## **Specifications**

| Waist Size:              | 53" to 45" (134.6 to 114.3 cm) | Material:     | Leather, Nylon, Klein-Kord with Alloy Steel<br>Hardware |
|--------------------------|--------------------------------|---------------|---------------------------------------------------------|
| Color:                   | Brown                          | Closure Type: | Tongue Buckle                                           |
| Number of Anchor Points: | 2                              | Standard:     | Meets or Exceeds OSHA, ASTM, and CSA                    |
| Overall Width:           | 4.75" (12.1 cm)                | Weight:       | 3.89 lb (1.8 kg)                                        |