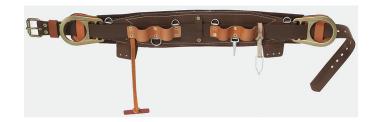

## Semi-Floating Body Belt Style 5266N 29-Inch

Klein-Kord® belt pad with two pocket tabs. Rolled-edge leather belt cushion for comfort when leaning back. 4-3/4-Inch (120.6 mm) overall width.

## **Specifications**

| Special Features: | Rolled-Edge Leather Belt Cushion, Padded,<br>Suspender Rings | Waist Size:              | 54" to 46" (137.2 to 116.8 cm) |
|-------------------|--------------------------------------------------------------|--------------------------|--------------------------------|
| Material:         | Leather, Nylon, Klein-Kord with Alloy Steel<br>Hardware      | Color:                   | Brown                          |
| Closure Type:     | Forged Single Tongue Buckle                                  | Number of Anchor Points: | 2                              |
| Overall Width:    | 4.75" (12.1 cm)                                              | Weight:                  | 4.02 lb (1.8 kg)               |