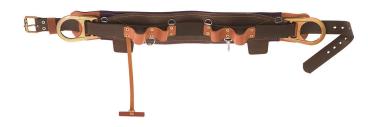

## Fixed Body Belt Style 5268N 24-Inch

Klein Tools Fixed Body Belt features a Klein-Kord® belt pad with two pocket tabs. The belt features four suspender rings and a tape thong. Klein Tools body belts meet or exceed applicable OSHA, ASTM, and CSA standards.

## **Specifications**

| Special Features: | Straight Double Bar D Rings, Rolled-Edge<br>Leather, Suspender Rings | Waist Size:              | 48" to 40" (121.9 to 10.2 cm) |
|-------------------|----------------------------------------------------------------------|--------------------------|-------------------------------|
| Material:         | Leather, Nylon, Klein-Kord                                           | Color:                   | Brown                         |
| Closure Type:     | Single Square Frame and Prong                                        | Number of Anchor Points: | 2                             |
| Standard:         | OSHA, ASTM, and CSA                                                  | Overall Width:           | 4.75" (12.1 cm)               |
| Weight:           | 3.68 lb (1.7 kg)                                                     |                          |                               |