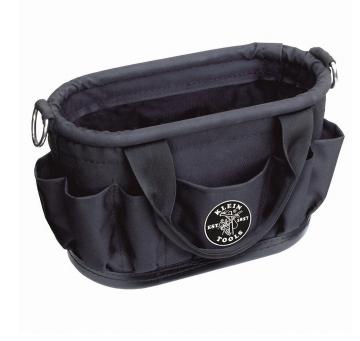

## Tool Tote, Polyester, 7-Pocket with Drain Holes

Rugged, with plenty of pockets makes this Klein Tools Tool Tote great to have on any jobsite. It's constructed of durable polyester, which is waterresistant to keep mildew and mold from building up. It also has a molded base with drain holes to prevent water retention. It also has seven pockets that provide plenty of storage options.

## **Specifications**

Weight:

| Overall Length:   | 15.5" (39.4 cm) | Overall Height:    | 10" (25.4 cm) |
|-------------------|-----------------|--------------------|---------------|
| Overall Width:    | 7.5" (19.1 cm)  | Number of Pockets: | 7             |
| Chain Tape Thong: | No              | Shoulder Strap:    | No            |