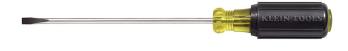

## Screwdriver, 3/16-Inch Cabinet, 10-Inch Shank

The narrow cabinet tip of this screwdriver gives your blade access in places where space is limited. Klein's exclusive cushion-grip handle offers greater torque and outstanding comfort. The patented Tip- Ident® quickly identifies the type of screwdriver and screwdriver tip orientation. Premium chrome plated for smooth feel and corrosion resistance.

## **Specifications**

| Tip Type:       | Cabinet          | Magnetic:     | No            |
|-----------------|------------------|---------------|---------------|
| Tip Size:       | 3/16" (4.8 mm)   | Shank Type:   | Round         |
| Shank Length:   | 10" (25.4 cm)    | Material:     | Steel         |
| Insulated:      | No               | Handle Color: | Black         |
| Overall Length: | 13.75" (34.9 cm) | Weight:       | 3.2 oz (91 g) |