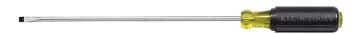

## 1/8-Inch Cabinet Tip Mini Screwdriver 10-Inch

Klein Tools Mini Flathead Screwdriver with 1/8-Inch (3 mm) Cabinet Tip and 10-Inch (254 mm) round shank has a precision formed tip that provides an exact fit for small screw applications. Screwdriver meets or exceeds applicable ASME / ANSI specifications, and has Tip-Ident® that quickly identifies the screwdriver type and tip orientation. Cushion-Grip handle for greater torque and comfort.

## **Specifications**

| Тір Туре:       | Cabinet          | Magnetic:   | No            |
|-----------------|------------------|-------------|---------------|
| Tip Size:       | 1/8" (3.2 mm)    | Shank Type: | Round         |
| Shank Length:   | 10" (25.4 cm)    | Insulated:  | No            |
| Overall Length: | 12.75" (32.4 cm) | Weight:     | 0.8 oz (23 g) |