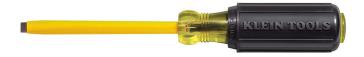

## Coated 3/16-Inch Cabinet Tip Screwdriver, 6-Inch

The special heat treated shafts are plastic coated for circuit protection. The thin coating resists cutting, cracking, and chipping and permits use in confined areas. The iconic Cushion-Grip handle offers greater torque and outstanding comfort. Tip- Ident® quickly identifies the type of screwdriver and tip orientation.