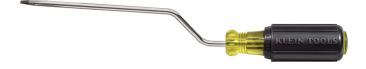

## Rapi-Driv® Screwdriver, 1/4-Inch Cabinet Tip, 6-Inch Shank

Save time and effort, especially on long-threaded screws in switch plates, light fixtures, etc. with Klein's Rapi-Driv screwdriver®. Crank-action gets the job done fast with less fatigue. Cushion-Grip handle provides greater torque and comfort. The cabinet tip is precision-machined for exact fit.

## **Specifications**

| Тір Туре:       | Cabinet         | Magnetic:     | No               |
|-----------------|-----------------|---------------|------------------|
| Tip Size:       | 1/4" (6.4 mm)   | Shank Type:   | Round Rapi-Driv® |
| Shank Length:   | 6" (15.2 cm)    | Material:     | Steel            |
| Insulated:      | Νο              | Handle Color: | Black            |
| Overall Length: | 9.75" (24.8 cm) | Weight:       | 3.2 oz (91 g)    |