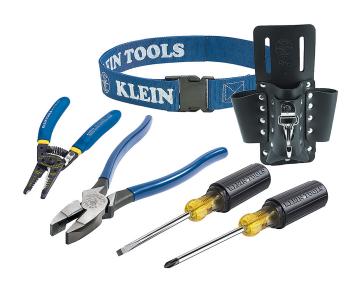

This tool kit is designed to allow electricians to efficiently handle a majority of their daily projects. The six-piece trim-out set is a portable solution for users who do not need a full range of tools for a particular job. It also is useful for apprentice electricians who are building their tool sets with core tools.

## **Specifications**

| Туре:             | Trim-Out Tool Kit | Application: | Electrical                                                                                                                    |
|-------------------|-------------------|--------------|-------------------------------------------------------------------------------------------------------------------------------|
| Number of Pieces: | 6                 | Included:    | 603-4 #2 Phillips; 605-4 1/4" Cabinet Tip;<br>11055 Wire Stripper; D2000-9NE Heavy<br>Duty Pliers; 5204 Belt; 5119 Tool Pouch |
| Weight:           | 2.8 lb (1.3 kg)   |              |                                                                                                                               |