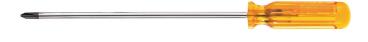

## Profilated #2 Phillips Screwdriver 12-Inch

Klein Tools #2 Profilated Phillips Head screwdriver has a precision-machined tip to provide a more consistent geometric symmetry than conventional Phillips-tip screwdrivers. It delivers up to 50% extra power to perform tough jobs with minimum effort. Smooth oversized Comfordome handle is 35% larger than comparable screwdriver handles.

## **Specifications**

| Тір Туре:     | Phillips      | Magnetic:        | No                |
|---------------|---------------|------------------|-------------------|
| Tip Size:     | #2            | Shank Type:      | Round             |
| Shank Length: | 12" (30.5 cm) | Material:        | Steel             |
| Insulated:    | No            | Handle Material: | Plastic           |
| Handle Color: | Yellow        | Overall Length:  | 15.625" (39.7 cm) |