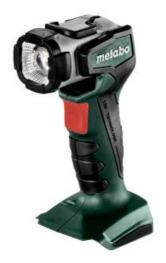

## ULA 14.4-18 LED (600368000) Cordless Portable Light Cardboard box

Order no. 600368000 EAN 4007430242730

Representative picture

- Powerful LED portable lamp for uniform, bright illumination of the working area
- Compact and handy for versatile use
- Lamp head can be tilted and locked in 12 positions
- Robust aluminum die-cast housing for use on construction sites.
- Swiveling hook for suspending the lamp
- Operates with all Li-Power and LiHD slide-on battery packs with 14.4 and 18 volt