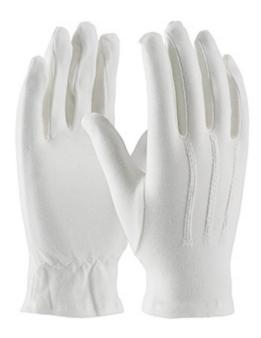

## Cabaret™

100% Cotton Dress Glove with Raised Stitching on Back - Open Cuff

- Constructed in full fashion pattern with fourchettes and set-in thumbs for a tailored fit
- Three lines of raised stitching on back
- Open cuff allows for easy on and off

### **Applications**

- **Formal Occasions**
- Hotels
- Restaurants
- **General Catering**