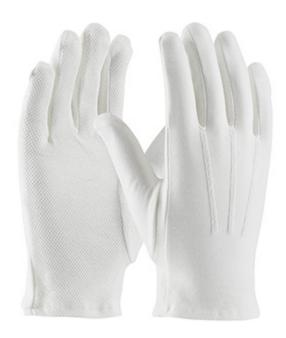

## Cabaret™

100% Cotton Dress Glove, Dotted Palm with Raised Stitching on Back - Open Cuff

- Constructed in full fashion pattern with fourchettes and set-in thumbs for a tailored fit
- Three lines of raised stitching on back
- Open cuff allows for easy on and off
- Dotted palm for an enhanced grip