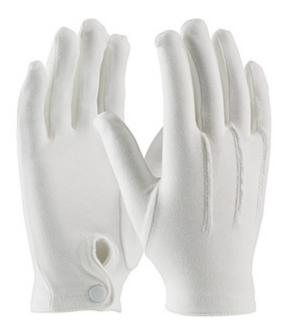

## Cabaret™

100% Cotton Dress Glove with Raised Stitching on Back - Snap Closure

- Constructed in full fashion pattern with fourchettes and set-in thumbs for a tailored fit
- Three lines of raised stitching on back
- Snap cuff closure for better fit

### **Applications**

- **Formal Occasions**
- Hotels
- Restaurants
- **General Catering**

#### **Technical Data**

| Color                | White                                             |
|----------------------|---------------------------------------------------|
| Sizes Available      | S-XL                                              |
| Packaging            | Bulk Pack                                         |
| Packed               | 25 Dozen/Case                                     |
| Case Dimensions (in) | 20.08 x 10.63 x 14.57                             |
| Case Weight (lbs)    | 24.03                                             |
| Country of Origin    | Bangladesh                                        |
| Liner Material       | Cotton                                            |
| Cuff                 |                                                   |
| Palm                 | Standard                                          |
| Stitching            | Raised                                            |
| Closure              | Snap                                              |
| Construction         |                                                   |
| Certifications       | TAA Compliant                                     |
| Product Circularity  | Recycled via Terracycle<br>Reusable / Launderable |