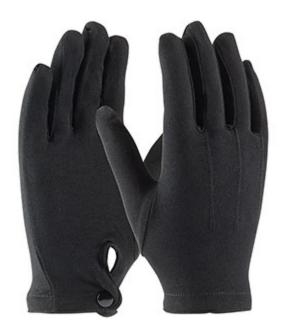

### Cabaret™

100% Stretch Nylon Dress Glove with Raised Stitching on Back - Snap Closure

- Constructed in full fashion pattern with fourchettes and set-in thumbs for a tailored fit
- Three lines of raised stitching on back
- Snap cuff closure for better fit

## **Applications**

- **Formal Occasions**
- Hotels
- Restaurants
- **General Catering**

## **Technical Data**

| Color                | Black                                             |
|----------------------|---------------------------------------------------|
| Sizes Available      | MENS                                              |
| Packaging            | Bulk Pack                                         |
| Packed               | 25 Dozen/Case                                     |
| Case Dimensions (in) | 16.54 x 18.90 x 10.63                             |
| Case Weight (lbs)    | 24.25                                             |
| Country of Origin    | China                                             |
| Liner Material       | Nylon                                             |
| Cuff                 |                                                   |
| Palm                 | Standard                                          |
| Stitching            | Raised                                            |
| Closure              | Snap                                              |
| Construction         |                                                   |
| Certifications       |                                                   |
| Product Circularity  | Recycled via Terracycle<br>Reusable / Launderable |