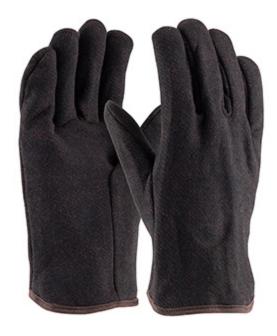

#### Heavy Weight Cotton Jersey Glove with Red Fleece Lining - Open Cuff

- Cotton construction is breatheable and decreases hand fatigue
- Gunn cut pattern delivers excellent durability, wear and comfort, especially for heavier gloves
- Straight thumb increases comfort in closed-fisted work
- Slip-On cuff allows for easy on and off
- Heavy weight is excellent for cold applications
- Jersey lining is soft, warm, flexible, and stretchy

#### **Technical Data**

| Color                | Brown                                          |
|----------------------|------------------------------------------------|
| Sizes Available      | MENS                                           |
| Packaging            | Bulk Pack                                      |
| Packed               | 12 Dozen/Case                                  |
| Case Dimensions (in) | 21.60 x 17.90 x 10.40                          |
| Case Weight (lbs)    | 6.00                                           |
| Country of Origin    | China                                          |
| Liner Material       | Cotton                                         |
| Cuff                 | Slip-on                                        |
| Coating              |                                                |
| Coating Color        |                                                |
| Coating Coverage     |                                                |
| Grip                 |                                                |
| Gauge                |                                                |
| Construction         | Cut-and-Sewn                                   |
| Certifications       |                                                |
| Product Circularity  | Recycled via Terracycle Reusable / Launderable |