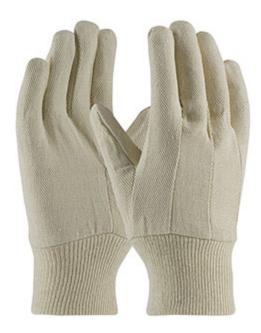

### PIP®

Economy Grade Cotton/Polyester Canvas Single Palm Glove - Knit Wrist - Ladies

- Natural cotton canvas keeps hands cool and protected
- Knit Wrist helps prevent dirt and debris from entering the glove
- Clute cut provides a roomy fit
- Straight thumb increases comfort in closed-fisted work
- Ladies' size for true fit on female hands

#### **Technical Data**

| Color                | Natural                                           |
|----------------------|---------------------------------------------------|
| Sizes Available      | LADIES                                            |
| Packaging            | Bulk Pack                                         |
| Packed               | 25 Dozen/Case                                     |
| Case Dimensions (in) | 24.00 x 9.50 x 16.00                              |
| Case Weight (lbs)    | 40.01                                             |
| Country of Origin    | Pakistan                                          |
| Liner Material       | Canvas                                            |
| Grade                | Economy                                           |
| Palm                 | Single                                            |
| Thumb                | Straight                                          |
| Cuff                 | Knit Wrist                                        |
| Grip                 |                                                   |
| Coating              |                                                   |
| Coating Color        |                                                   |
| Coating Coverage     |                                                   |
| Weight               | 8oz                                               |
| Construction         | Cut-and-Sewn, Clute Cut                           |
| Certifications       |                                                   |
| Product Circularity  | Recycled via Terracycle<br>Reusable / Launderable |