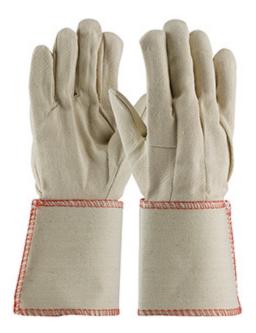

#### Premium Grade Cotton Canvas Single Palm Glove - Plasticized Gauntlet Cuff

- · Natural cotton canvas keeps hands cool and protected
- Plasticized Gauntlet cuff for added forearm protection and allows for easy on and off
- Clute cut provides a roomy fit
- Straight thumb increases comfort in closed-fisted work

#### **Technical Data**

| Color                | Natural                                           |
|----------------------|---------------------------------------------------|
| Sizes Available      | MENS                                              |
| Packaging            | Bulk Pack                                         |
| Packed               | 25 Dozen/Case                                     |
| Case Dimensions (in) | 29.53 x 12.60 x 18.90                             |
| Case Weight (lbs)    | 62.83                                             |
| Country of Origin    | Pakistan                                          |
| Liner Material       | Canvas                                            |
| Grade                | Premium                                           |
| Palm                 | Single                                            |
| Thumb                | Straight                                          |
| Cuff                 | Gauntlet                                          |
| Grip                 |                                                   |
| Coating              |                                                   |
| Coating Color        |                                                   |
| Coating Coverage     |                                                   |
| Weight               | 10oz                                              |
| Construction         | Cut-and-Sewn, Clute Cut                           |
| Certifications       |                                                   |
| Product Circularity  | Recycled via Terracycle<br>Reusable / Launderable |