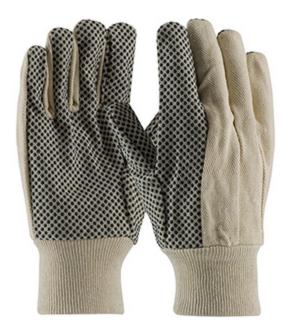

## PIP®

Premium Grade Cotton Canvas Glove with PVC Dotted Grip on Palm, Thumb and Index Finger - 8 oz.

- · Natural cotton canvas keeps hands cool and protected
- Knit Wrist helps prevent dirt and debris from entering the glove
- Clute cut provides a roomy fit
- Straight thumb increases comfort in closed-fisted work
- PVC dots provide enhanced grip and extra cut and abrasion resistance
- ♠ WARNING: Cancer and Reproductive Harm www.P65Warnings.ca.gov

#### **Technical Data**

| Color                | Natural                                           |
|----------------------|---------------------------------------------------|
| Sizes Available      | MENS                                              |
| Packaging            | Bulk Pack                                         |
| Packed               | 25 Dozen/Case                                     |
| Case Dimensions (in) | 25.59 x 10.63 x 22.83                             |
| Case Weight (lbs)    | 59.52                                             |
| Country of Origin    | Pakistan                                          |
| Liner Material       | Canvas                                            |
| Grade                | Premium                                           |
| Palm                 | Plastic Dotted                                    |
| Thumb                | Straight                                          |
| Cuff                 | Knit Wrist                                        |
| Grip                 | Dot                                               |
| Coating              | PVC                                               |
| Coating Color        | Black                                             |
| Coating Coverage     | Palm, Thumb & Forefinger                          |
| Weight               | 8oz                                               |
| Construction         | Cut-and-Sewn, Clute Cut                           |
| Certifications       |                                                   |
| Product Circularity  | Reusable / Launderable<br>Recycled via Terracycle |