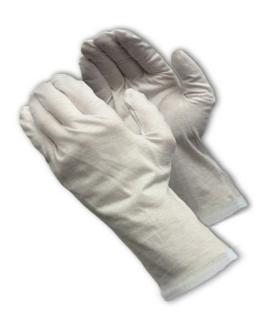

# CleanTeam®

Medium Weight Cotton Lisle Inspection Glove with Rolled Hem Cuff - 12"

- Constructed in a two piece, reversible pattern using 100% cotton
- Designed to minimize contamination of products from human hands
- Rolled hem helps sheds less lint
- Can be used as liners under disposable and unsupported liquid proof gloves