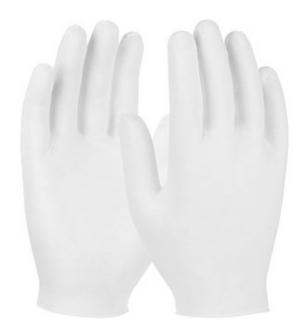

### CleanTeam®

Medium Weight Cotton Lisle Inspection Glove with Unhemmed Cuff - Ladies'

- Constructed in a two piece, reversible pattern using 100% cotton
- Designed to minimize contamination of products from human hands
- Can be used as liners under disposable and unsupported liquid proof gloves
- Ladies' size for true fit on female hands