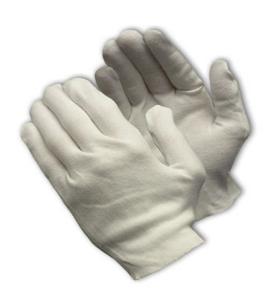

#### CleanTeam®

Heavy Weight Cotton Lisle Inspection Glove with Unhemmed Cuff - Ladies'

- Constructed in a two piece, reversible pattern using 100% cotton
- Designed to minimize contamination of products from human hands
- Can be used as liners under disposable and unsupported liquid proof gloves
- Ladies' size for true fit on female hands