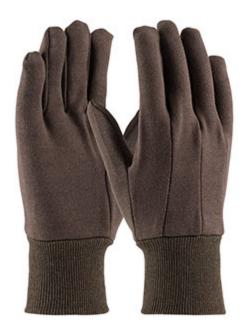

# Heavy Weight Cotton/Polyester Jersey Glove -

- Cotton/Polyester construction keeps hands cool and protected
- Knit Wrist helps prevent dirt and debris from entering the glove
- Clute cut provides a roomy fit
- Straight thumb increases comfort in closed-fisted work
- Heavy weight is excellent for cold applications
- Brown color hides the dirt and extends the wear

#### **Technical Data**

| Color                | Brown                                             |
|----------------------|---------------------------------------------------|
| Sizes Available      | LADIES                                            |
| Packaging            | Bulk Pack                                         |
| Packed               | 12 Dozen/Case                                     |
| Case Dimensions (in) | 16.50 x 10.50 x 14.10                             |
| Case Weight (lbs)    | 9.90                                              |
| Country of Origin    | Pakistan                                          |
| Liner Material       | Cotton, Polyester                                 |
| Grade                |                                                   |
| Palm                 | Standard                                          |
| Thumb                | Straight                                          |
| Cuff                 | Knit Wrist                                        |
| Grip                 |                                                   |
| Coating              |                                                   |
| Coating Color        |                                                   |
| Coating Coverage     |                                                   |
| Weight               | Heavy Weight                                      |
| Construction         | Cut-and-Sewn, Clute Cut                           |
| Certifications       |                                                   |
| Product Circularity  | Reusable / Launderable<br>Recycled via Terracycle |