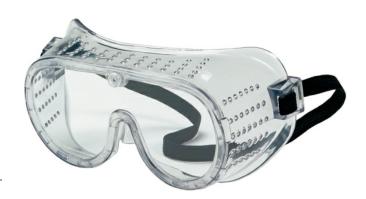

## 22 Series Goggles Economy Safety Goggles Clear Uncoated Lens Adjustable Elastic Strap

## Perforated frame direct vent design

Category
Goggles
ANSI Z87+
CAN/CSA Z94.3

Yes Yes

Primary Frame Material Vent Type

PVC Direct Vented / Perforated

| Product # | Coated | Frame<br>Color | Goggle Type                   | Lens<br>Coating | Lens<br>Color | <b>VLT</b><br>% |
|-----------|--------|----------------|-------------------------------|-----------------|---------------|-----------------|
| 2220      |        | Clear          | Direct Vented /<br>Perforated | Uncoated        | Clear         | 90              |
| 2220R     |        | Clear          | Direct Vented / Perforated    | Uncoated        | Clear         | 90              |
| 2230RB    |        | Clear          | Indirect Vented               | Uncoated        | Clear         | 90              |
| 2230R     |        | Clear          | Indirect Vented               | Uncoated        | Clear         | 90              |
| 2120      |        | Clear          | Direct Vented / Perforated    | Uncoated        | Clear         | 90              |
| 2225      |        | Clear          | Direct Vented / Perforated    | UV-AF Anti-Fog  | Clear         | 90              |
| 2235      |        | Clear          | Indirect Vented               | UV-AF Anti-Fog  | Clear         | 90              |
| 2237      |        | Clear          | Ventless                      | UV-AF Anti-Fog  | Clear         | 90              |
| 2230      |        | Clear          | Indirect Vented               | Uncoated        | Clear         | 90              |
| 2225RB    | Yes    | Clear          | Direct Vented / Perforated    | UV-AF Anti-Fog  | Clear         | 90              |
| 2235RB    | Yes    | Clear          | Indirect Vented               | UV-AF Anti-Fog  | Clear         | 90              |
| 2225R     | Yes    | Clear          | Direct Vented / Perforated    | UV-AF Anti-Fog  | Clear         | 90              |
| 2235R     | Yes    | Clear          | Indirect Vented               | UV-AF Anti-Fog  | Clear         | 90              |
| 2237R     | Yes    | Clear          | Ventless                      | UV-AF Anti-Fog  | Clear         | 90              |