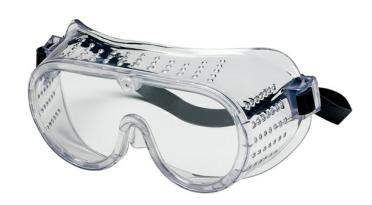

22 Series Goggles
Economy Safety Goggles
Uncoated Clear Lens
Adjustable Rubber Strap is Latex
Free

Perforated frame direct vent design

Series Category

22 Goggles

Dielectric ANSI Z87+ Primary Frame Material

Yes Yes PVC

Vent Type

Direct Vented / Perforated

| Product # | Coated | Frame<br>Color | Goggle Type                   | Lens<br>Coating | Lens<br>Color | <b>VLT</b><br>% |
|-----------|--------|----------------|-------------------------------|-----------------|---------------|-----------------|
| 2220R     |        | Clear          | Direct Vented / Perforated    | Uncoated        | Clear         | 90              |
| 2225RB    |        | Clear          | Direct Vented / Perforated    | UV-AF Anti-Fog  | Clear         | 90              |
| 2230RB    |        | Clear          | Indirect Vented               | Uncoated        | Clear         | 90              |
| 2235RB    |        | Clear          | Indirect Vented               | UV-AF Anti-Fog  | Clear         | 90              |
| 2230R     |        | Clear          | Indirect Vented               | Uncoated        | Clear         | 90              |
| 2225R     |        | Clear          | Direct Vented /<br>Perforated | UV-AF Anti-Fog  | Clear         | 90              |
| 2120      |        | Clear          | Direct Vented / Perforated    | Uncoated        | Clear         | 90              |
| 2225      |        | Clear          | Direct Vented /<br>Perforated | UV-AF Anti-Fog  | Clear         | 90              |
| 2235R     |        | Clear          | Indirect Vented               | UV-AF Anti-Fog  | Clear         | 90              |
| 2237R     |        | Clear          | Ventless                      | UV-AF Anti-Fog  | Clear         | 90              |
| 2220      |        | Clear          | Direct Vented / Perforated    | Uncoated        | Clear         | 90              |
| 2237      |        | Clear          | Ventless                      | UV-AF Anti-Fog  | Clear         | 90              |
| 2235      |        | Clear          | Indirect Vented               | UV-AF Anti-Fog  | Clear         | 90              |
| 2230      |        | Clear          | Indirect Vented               | Uncoated        | Clear         | 90              |