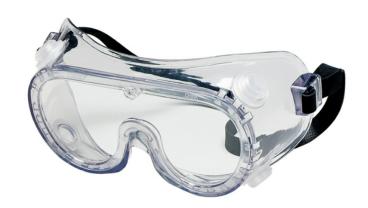

## 22 Series Safety Goggles Uncoated Clear Lens Adjustable Rubber Strap

Indirect vented frame design

| Series       | Category               | _               |
|--------------|------------------------|-----------------|
| 22           | Goggles                |                 |
| Dielectric   | ANSI Z87+              | ANSI D3 SPLASH  |
| Yes          | Yes                    | Yes             |
| ANSI D4 DUST | Primary Frame Material | Vent Type       |
| Yes          | PVC                    | Indirect Vented |

| Product # | Coated | Frame<br>Color | Goggle Type                | Lens<br>Coating | Lens<br>Color | <b>VLT</b><br>% |
|-----------|--------|----------------|----------------------------|-----------------|---------------|-----------------|
| 2230R     |        | Clear          | Indirect Vented            | Uncoated        | Clear         | 90              |
| 2220R     |        | Clear          | Direct Vented / Perforated | Uncoated        | Clear         | 90              |
| 2225RB    |        | Clear          | Direct Vented / Perforated | UV-AF Anti-Fog  | Clear         | 90              |
| 2230RB    |        | Clear          | Indirect Vented            | Uncoated        | Clear         | 90              |
| 2235RB    |        | Clear          | Indirect Vented            | UV-AF Anti-Fog  | Clear         | 90              |
| 2225R     |        | Clear          | Direct Vented / Perforated | UV-AF Anti-Fog  | Clear         | 90              |
| 2235R     |        | Clear          | Indirect Vented            | UV-AF Anti-Fog  | Clear         | 90              |
| 2120      |        | Clear          | Direct Vented / Perforated | Uncoated        | Clear         | 90              |
| 2225      |        | Clear          | Direct Vented / Perforated | UV-AF Anti-Fog  | Clear         | 90              |
| 2237R     |        | Clear          | Ventless                   | UV-AF Anti-Fog  | Clear         | 90              |
| 2220      |        | Clear          | Direct Vented / Perforated | Uncoated        | Clear         | 90              |
| 2237      |        | Clear          | Ventless                   | UV-AF Anti-Fog  | Clear         | 90              |
| 2235      |        | Clear          | Indirect Vented            | UV-AF Anti-Fog  | Clear         | 90              |
| 2230      |        | Clear          | Indirect Vented            | Uncoated        | Clear         | 90              |