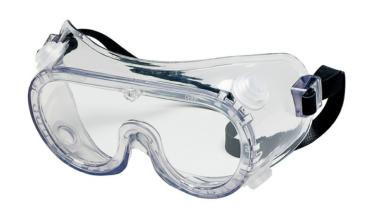

22 Series
Safety Goggles with Clear Lens
UV-AF® Anti-Fog Coating
Adjustable Rubber Strap

## Indirect vented design

Catogory

| Series         | Galeyory     |                        |  |  |
|----------------|--------------|------------------------|--|--|
| 22             | Goggles      |                        |  |  |
| Dielectric     | ANSI Z87+    | CAN/CSA Z94.3          |  |  |
| Yes            | Yes          | Yes                    |  |  |
| ANSI D3 SPLASH | ANSI D4 DUST | Primary Frame Material |  |  |
| Yes            | Yes          | PVC                    |  |  |

Vent Type
Indirect Vented

| Product # | Coated | Frame<br>Color | Goggle Type                   | Lens<br>Coating | Lens<br>Color | VLT<br>% |
|-----------|--------|----------------|-------------------------------|-----------------|---------------|----------|
| 2235R     |        | Clear          | Indirect Vented               | UV-AF Anti-Fog  | Clear         | 90       |
| 2220      |        | Clear          | Direct Vented / Perforated    | Uncoated        | Clear         | 90       |
| 2220R     |        | Clear          | Direct Vented / Perforated    | Uncoated        | Clear         | 90       |
| 2230RB    |        | Clear          | Indirect Vented               | Uncoated        | Clear         | 90       |
| 2230R     |        | Clear          | Indirect Vented               | Uncoated        | Clear         | 90       |
| 2120      |        | Clear          | Direct Vented /<br>Perforated | Uncoated        | Clear         | 90       |
| 2225      |        | Clear          | Direct Vented / Perforated    | UV-AF Anti-Fog  | Clear         | 90       |
| 2235      |        | Clear          | Indirect Vented               | UV-AF Anti-Fog  | Clear         | 90       |
| 2237      |        | Clear          | Ventless                      | UV-AF Anti-Fog  | Clear         | 90       |
| 2230      |        | Clear          | Indirect Vented               | Uncoated        | Clear         | 90       |
| 2237R     |        | Clear          | Ventless                      | UV-AF Anti-Fog  | Clear         | 90       |
| 2235RB    |        | Clear          | Indirect Vented               | UV-AF Anti-Fog  | Clear         | 90       |
| 2225RB    |        | Clear          | Direct Vented / Perforated    | UV-AF Anti-Fog  | Clear         | 90       |
| 2225R     |        | Clear          | Direct Vented /<br>Perforated | UV-AF Anti-Fog  | Clear         | 90       |