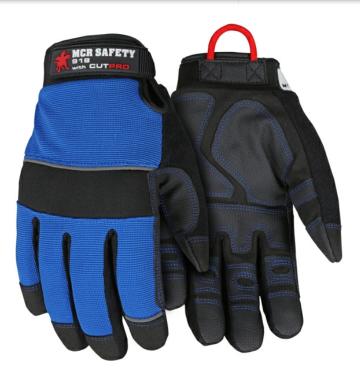

## 918

MCR Safety Cut Pro® Mechanics Gloves Reinforced PVC Coated synthetic leather palm Insulated, DuPont<sup>™</sup> Kevlar® full sock lined

Keep hands warm, dry and safe with a full sock liner made from DuPont™ Kevlar®

Leather Type

**Synthetic** 

MCR SAFET WE PROTECT PEOPI

> Insulated Lining Thinsulate C40 Gram

Primary Polymer Coating PVC Grade Premium

| Product # | Size        | Case Pack | Case Weight (lb) |
|-----------|-------------|-----------|------------------|
| 918S      | Small       | 72        | 35.496           |
| 918M      | Medium      | 72        | 38.448           |
| 918L      | Large       | 72        | 39.888           |
| 918XXXL   | XXX - Large | 72        | 41.760           |