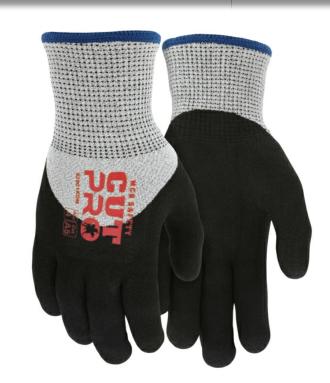

## 9290 I KD

MCR Safety Cut Pro®
13 Gauge HyperMax™ Shell
Cut, Abrasion and Puncture
Resistant Work Gloves
Insulated Glove with Full Acrylic
Lining
Nitrile Foam Dipped Palm and
Over the Knuckle

Insulated gloves provides cold weather, cut, puncture, and abrasion protection