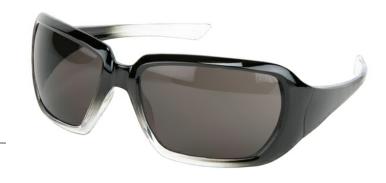

## **CR1212**

CR2 Series
Safety Glasses with Gray Lenses
Women Inspired Design
Black and Clear Frame

Made with Ladies in mind - smooth design won't entangle hair

Taiwan

 Series
 Packaging

 CR2
 White Inner Box

 Category
 Frame Material
 Made In

**Polycarbonate** 

| Product # | Lens<br>Color       | Lens Coating                           | Scratch<br>Resistant | VLT% | Frame<br>Color | Temple<br>Color |
|-----------|---------------------|----------------------------------------|----------------------|------|----------------|-----------------|
| CR1212    | Gray                | Duramass® Scratch<br>Resistant Coating | Yes                  | 13   | Black/Clear    | Black/Clear     |
| CR1219    | I/O Clear<br>Mirror | Duramass® Scratch<br>Resistant Coating | Yes                  | 36   | Black/Clear    | Black/Clear     |