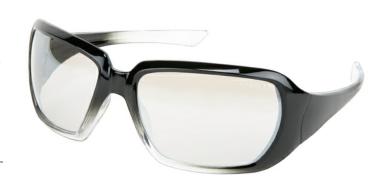

## CR1219

Series

CR2 Series
Safety Glasses with Indoor Outdoor
Lenses
Women Inspired Design
Black and Clear Frame

Made with Ladies in mind - smooth design won't entangle hair

| 701100 | T GONG GING    |  |  |  |
|--------|----------------|--|--|--|
| CR2 W  | hite Inner Box |  |  |  |

| Gategory       | Frame Material        | <u>Made in</u> |  |
|----------------|-----------------------|----------------|--|
| Safety Glasses | <b>P</b> olycarbonate | Taiwan         |  |

Packaging

| Product # | Lens<br>Color       | Lens Coating                           | Scratch<br>Resistant | VLT% | Frame<br>Color | Temple<br>Color |
|-----------|---------------------|----------------------------------------|----------------------|------|----------------|-----------------|
| CR1212    | Gray                | Duramass® Scratch<br>Resistant Coating | Yes                  | 13   | Black/Clear    | Black/Clear     |
| CR1219    | I/O Clear<br>Mirror | Duramass® Scratch<br>Resistant Coating | Yes                  | 36   | Black/Clear    | Black/Clear     |