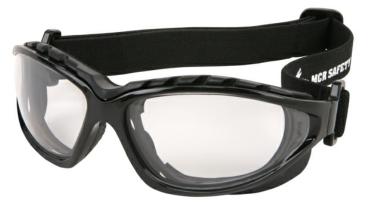

## RP3IOPF

Swagger<sup>®</sup> RP3 Series **Black Foam Lined Safety Glasses Clear MAX6® Anti-Fog Lenses Interchangeable Head Band** Included

Flame Resistant Hypoallergenic Closed **Cell Foam Seal** 

Swagger (RP3)

| Product # | Lens<br>Color | Lens<br>Coating | Scratch<br>Resistant | VLT% | Frame<br>Color | Temple<br>Color |
|-----------|---------------|-----------------|----------------------|------|----------------|-----------------|
| RP3 I BPF | Brown         | MAX6 Anti-Fog   |                      | 13   | Black          | Black           |
| RP310PF   | Clear         | MAX6 Anti-Fog   |                      | 90   | Black          | Black           |
| RP312PF   | Gray          | MAX6 Anti-Fog   |                      | 13   | Black          | Black           |
| RP313PF   | Light Blue    | MAX6 Anti-Fog   |                      | 68   | Black          | Black           |